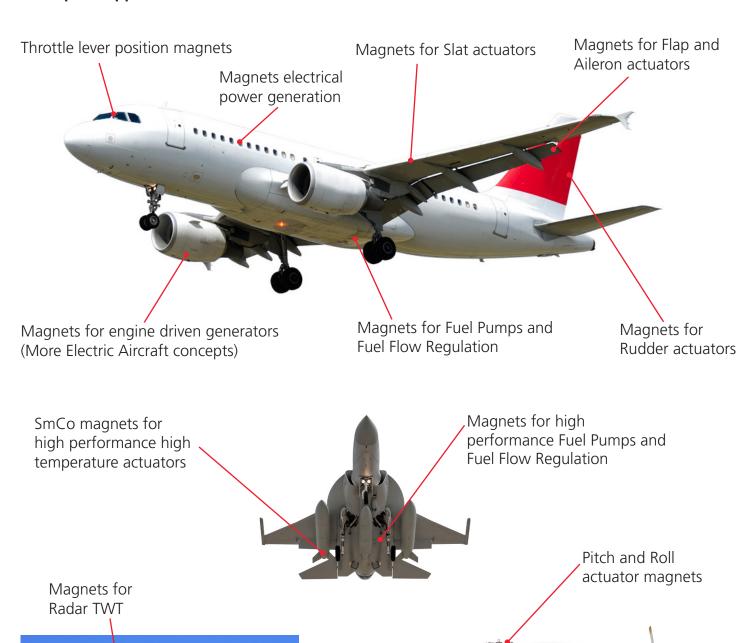

### Examples of where we can design and supply into Aerospace Applications:-

Please contact us to arrange a visit, request a quotation or to get technical support and design help.

#### Application examples include:-

- Gauges
- Speakers
- Servo actuators
- Radar TWT
- PM Generator rotor assemblies
- Fuel Pump magnets
- Flow Regulator magnets
- Magnets for missiles
- Cryogenic magnets for space
- Holding magnets in seats
- Position and Speed sensors
- Air compressors
- Engine driven generators
- Tachometer generators