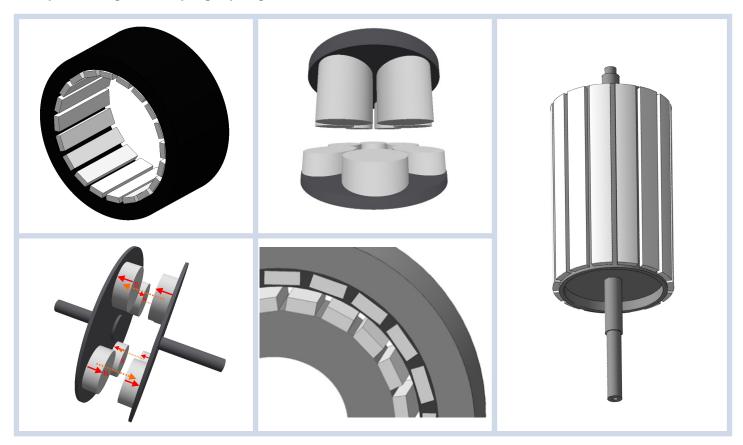

Whether the application is designing for higher temperature operation, increasing pull out torque, designing to prevent drive motor stall and burn out or size reduction, Eclipse Magnetics will help you get your solution. We can design canister and pancake magnetic coupling systems. Only magnetic fields couple the two sides of the magnetic coupling (there is no mechanical contact). If one side gets stuck (e.g. blocked pump flow) the other side is designed to slip (pull out torque rated) preventing costly damage of a motor burn out.

### **Application examples include:-**

- Contactless magnetic drives
- Magnetic Pump Couplings
- High Torque drives
- Motor burn out protection
- Pancake couplings
- Canister couplings

We can design magnets for assemblies and we can supply magnets and magnetic assemblies / sub-assemblies.

### **Examples of Magnetic Coupling topologies.**

Example of some of the magnet shapes that are possible.

We can design assemblies and we can supply magnets and magnetic assemblies/sub-assemblies.

Please contact us to arrange a visit, request a quotation or to get technical support and design help.