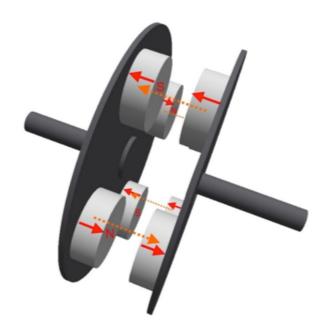

Whether the application is designing for higher temperature operation, increasing pull out torque, designing to prevent drive motor stall and burn out or size reduction, Eclipse Magnetics will help you get your solution. We can design canister and pancake magnetic coupling systems. Only magnetic fields couple the two sides of the magnetic coupling (there is no mechanical contact). If one side gets stuck (e.g. blocked pump flow) the other side is designed to slip (pull out torque rated) preventing costly damage of a motor burn out.

### **Application examples include:-**

- Contactless magnetic drives
- Magnetic Pump Couplings
- High Torque drives
- Motor burn out protection
- Pancake couplings
- Canister couplings

We can design magnets for assemblies and we can supply magnets and magnetic assemblies / sub-assemblies.