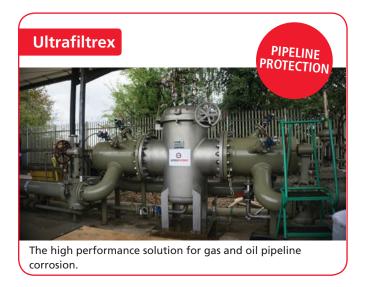

# In addition to Filtramag+ Mobile we also offer a range of other filtration options:-