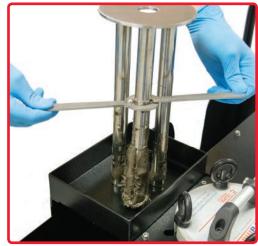

Supplied with an integral pump, spare magnetic core and connection hoses, the Filtramag+ mobile unit provides 24/7 filtration on a multitude of machining applications. The unit also features an integral cleaning station with built in waste containers, making it easy to collect ferrous contamination for recycling.