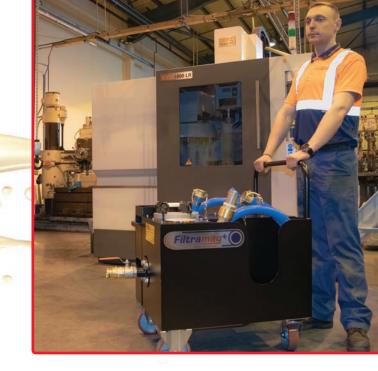

### **Typical Applications**

- Ferrous machining processes
- Tank draining
- Tank cleaning
- Overnight fluid cleaning
- Additional filtration

Simple, Versatile, Convenient, "Off-Line" Fluid Cleaning

The Filtramag+ mobile unit is an off-line filtration system for cleaning oils and coolants. Featuring the high performance Filtramag+ magnetic filter, this "plug and play" unit offers efficient sub-micron filtration and can be moved easily from machine to machine.