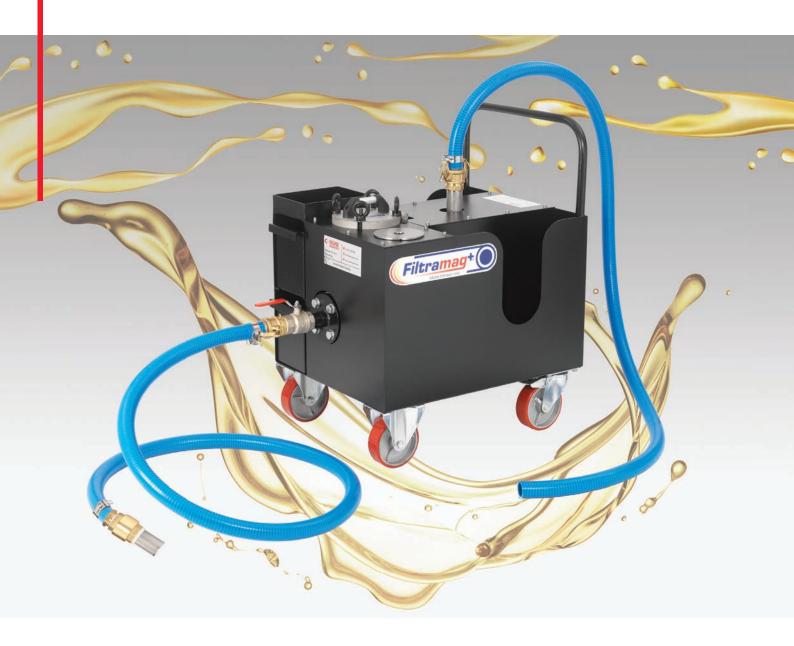

Simple, Versatile, Convenient, "Off-Line" Fluid Cleaning

The Filtramag+ mobile unit is an off-line filtration system for cleaning oils and coolants. Featuring the high performance Filtramag+ magnetic filter, this "plug and play" unit offers efficient sub-micron filtration and can be moved easily from machine to machine.

Supplied with an integral pump, spare magnetic core and connection hoses, the Filtramag+ mobile unit provides 24/7 filtration on a multitude of machining applications. The unit also features an integral cleaning station with built in waste containers, making it easy to collect ferrous contamination for recycling.