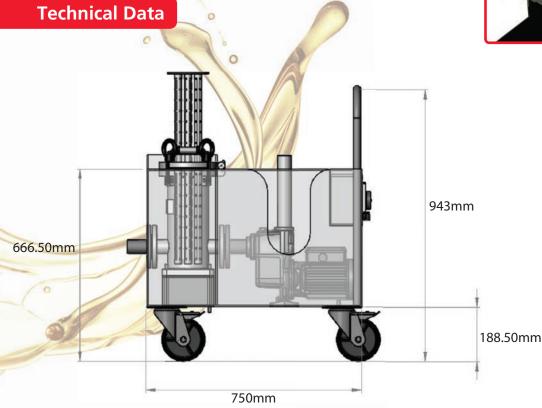

#### **Performance**

Maximum flow rate: 250 litres per minute

Magnetic performance: 4,000 Gauss (standard),

11,000 Gauss (optional)

Contamination collection capacity: 3kgs
Operating temperature: -5°C to 60°C
Maximum suction height: 12.9m

#### Construction

Magnet material: Rare Earth Neodymium Iron Boron (NdFeB)

Magnet grade: N35 (standard), N45 (optional)

Filter housing: 304 grade stainless steel (powder coated)

Unit body: Mild steel (painted)

**Pump:** Self priming AM 40-110B, single phase, 230V, 50HZ **Power:** 13 amp, 3 pin socket (other options available)

Hoses: 3m long inlet and outlet hoses included, made from oil

resistant PVC material, supplied with Cam lock