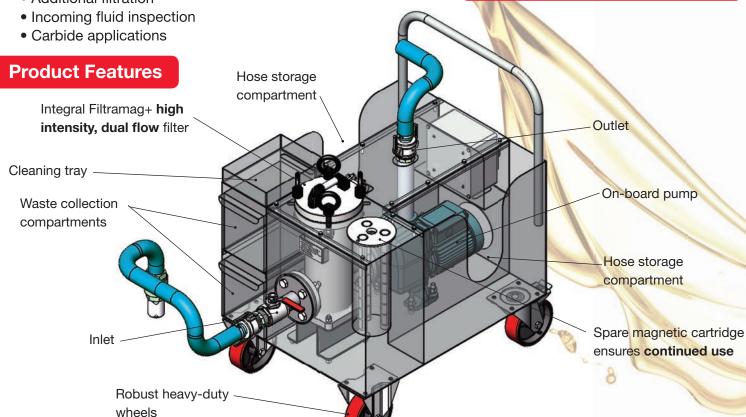

Supplied with an integral pump, spare magnetic core and connection hoses, the Filtramag+ mobile unit provides 24/7 filtration on a multitude of machining applications. The unit also features an integral cleaning station with built in waste containers, making it easy to collect ferrous contamination for recycling.

#### **Performance**

Maximum flow rate: 250 litres per minute

Magnetic performance: 4,000 Gauss (standard),

11,000 Gauss (optional)

Contamination collection capacity: 3kgs
Operating temperature: -5°C to 60°C
Maximum suction height: 12.9m

#### Construction

Magnet material: Rare Earth Neodymium Iron Boron (NdFeB)

Magnet grade: N35 (standard), N45 (optional)

Filter housing: 304 grade stainless steel (powder coated)

Unit body: Mild steel (painted)

**Pump:** Self priming AM 40-110B, single phase, 230V, 50HZ **Power:** 13 amp, 3 pin socket (other options available)

Hoses: 3m long inlet and outlet hoses included, made from oil

resistant PVC material, supplied with Cam lock