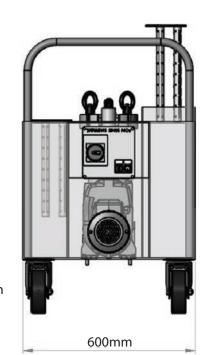

Supplied with an integral pump, spare magnetic core and connection hoses, the Filtramag+ mobile unit provides 24/7 filtration on a multitude of machining applications. The unit also features an integral cleaning station with built in waste containers, making it easy to collect ferrous contamination for recycling.

**Pump:** Self priming AM 40-110B, single phase, 230V, 50HZ **Power:** 13 amp, 3 pin socket (other options available)

Hoses: 3m long inlet and outlet hoses included, made from oil

resistant PVC material, supplied with Cam lock