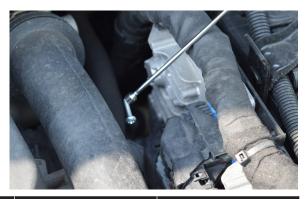

## Magnetic Pick-up Tool

- Long reach pick-up tool
- Large magnetic head
- Ideal for garage, workshop factory, general purpose use
- Telescopic handle
- Holds up to 4kg

| Part Number | Head Diameter | Length<br>mm | <b>Weight</b><br>Kgs | <b>Pull Force</b><br>Kgs |
|-------------|---------------|--------------|----------------------|--------------------------|
| MPT1100     | 88            | 990          | 0.835                | 4.5                      |

## Magnetic **Retrieval Range**

A range of options for retrieving items from difficult to access locations, ideal for garage, workshop, household, plumbing, factory applications.