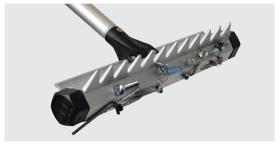

## Magnetic Sweepers

- Attracts potentially dangerous or damaging ferrous items e.g. nails, pins, staples
- For easy clear of work areas, floors, sports pitches or car parks
- With adjustable telescopic handle
- Handle mounted quick release mechanism releases debris collected
- Extra wide version available for large areas

| Part Number | Head Width<br>mm | Height Including Handle | <b>Weight</b><br>Kgs | <b>Pull Force</b><br>Kgs |
|-------------|------------------|-------------------------|----------------------|--------------------------|
| MSW385      | 385              | 1050                    | 1.225                | 2                        |
| MSW620      | 620              | 1050                    | 1.925                | 8                        |
| MSW940      | 940              | 1050                    | 2.695                | 12                       |