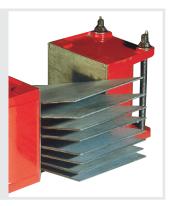

## **Sheet** Floaters

- Sheet separators use magnetic repulsion to separate sheets in a stack so they can be removed more easily
- Sold in pairs