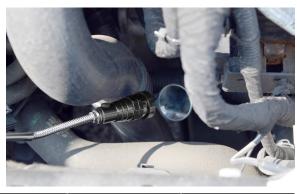

## Multifunction Telescopic Magnetic Retrieval Tool with Torch and Inspection Mirror

- Multi Telescopic Magnetic Retrieval tool with LED and inspection mirror
- Flexible head ideal for hard to reach places
- With added magnetic base can be used as inspection light
- Inspection mirror ideal in confined spaces
- Powerful LED Light (batteries Included)

| Part Number | <b>Length</b><br>mm | <b>Weight</b><br>Kgs | Pull Force (Head)<br>Kgs | <b>Pull force (Base)</b><br>Kgs |
|-------------|---------------------|----------------------|--------------------------|---------------------------------|
| MRT582MF    | 175-582             | 0.132                | 3.5                      | 5.0                             |