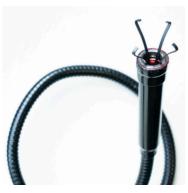

## Special Magnetic Retrieval Tool with Torch and Claw

- Flexible Magnetic Retrieval
- 62cm (24inch) flexible length ideal for hard to reach places
- Push button spring steel retrieval claw ideal for non-magnetic pickup
- Powerful LED Light (batteries Included)

| Part Number | Length | <b>Weight</b> | <b>Pull Force</b> |
|-------------|--------|---------------|-------------------|
|             | mm     | Kgs           | Kgs               |
| MRT625MFF   | 625    | 0.15          | 2 25              |