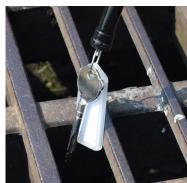

## Flexible Magnetic Retrieval Tool

- Flexible Magnetic Retrieval
- Ideal for retrieving items in hard to reach places
- Available up to 52cm

| Part Number | <b>Length</b><br>mm | <b>Weight</b><br>Kgs | <b>Pull Force</b><br>Kgs |
|-------------|---------------------|----------------------|--------------------------|
| E600        | 450                 | 0.11                 | 0.5                      |
| E601        | 450                 | 0.12                 | 1.0                      |
| E602        | 520                 | 0.13                 | 1.8                      |