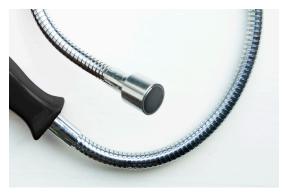

## Magnetic Pick-up Tool

- Long reach pick-up tool
- Large magnetic head
- Ideal for garage, workshop factory, general purpose use
- Telescopic handle
- Holds up to 4kg

| Part Number | Head Diameter | Length<br>mm | <b>Weight</b><br>Kgs | <b>Pull Force</b><br>Kgs |
|-------------|---------------|--------------|----------------------|--------------------------|
| MPT1100     | 88            | 990          | 0.835                | 4.5                      |