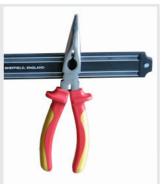

#### Tool Rack

- Contains 2 powerful magnet bars with extruded magnetic rubber lengths, housed between two pole pieces
- Neatly secures and holds tools in the garage or workshop and knives in the kitchen