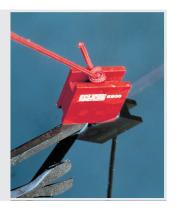

## **Welding Tools**

- Clamps componets during welding and assembely
- Fixed angle or adjustible angle product range
- Ideal for use on ferrous flat plate and tube