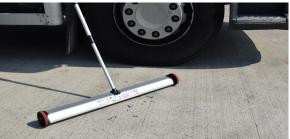

## Magnetic Sweepers

- Attracts potentially dangerous or damaging ferrous items e.g. nails, pins, staples
- For easy clear of work areas, floors, sports pitches or car parks
- With adjustable telescopic handle
- Handle mounted quick release mechanism releases debris collected
- Extra wide version available for large areas

| Part Number | Head Width<br>mm | Height Including Handle | <b>Weight</b><br>Kgs | <b>Pull Force</b><br>Kgs |
|-------------|------------------|-------------------------|----------------------|--------------------------|
| MSW385      | 385              | 1050                    | 1.225                | 2                        |
| MSW620      | 620              | 1050                    | 1.925                | 8                        |
| MSW940      | 940              | 1050                    | 2.695                | 12                       |