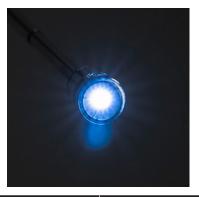

### **Heavy Duty** Telescopic Magnetic **Retrieval Tool** with Torch

- Telescopic Magnetic Retrieval tool with LED
- Extends to 81cm (31inch) with 3kg magnetic hold
- Perfect for retrieving objects in hard to reach places
- Powerful LED Light (batteries Included)

| Part Number | Length        | <b>Weight</b> | <b>Pull Force</b> |
|-------------|---------------|---------------|-------------------|
|             | <sub>mm</sub> | Kgs           | Kgs               |
| MRT810T     | 190-810       | 0.08          | 4.5               |