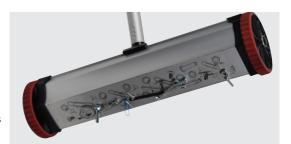

## Magnetic Sweepers

- Attracts potentially dangerous or damaging ferrous items e.g. nails, pins, staples
- For easy clear of work areas, floors, sports pitches or car parks
- With adjustable telescopic handle
- Handle mounted quick release mechanism releases debris collected
- Extra wide version available for large areas

| Part Number | Head Width<br>mm | Height Including Handle | <b>Weight</b><br>Kgs | <b>Pull Force</b><br>Kgs |
|-------------|------------------|-------------------------|----------------------|--------------------------|
| MSW385      | 385              | 1050                    | 1.225                | 2                        |
| MSW620      | 620              | 1050                    | 1.925                | 8                        |
| MSW940      | 940              | 1050                    | 2.695                | 12                       |