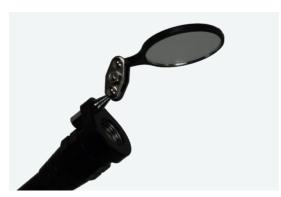

## Multifunction Telescopic Magnetic Retrieval Tool with Torch and Inspection Mirror

- Multi Telescopic Magnetic Retrieval tool with LED and inspection mirror
- Flexible head ideal for hard to reach places
- With added magnetic base can be used as inspection light
- Inspection mirror ideal in confined spaces
- Powerful LED Light (batteries Included)

| Part Number | <b>Length</b><br>mm | <b>Weight</b><br>Kgs | Pull Force (Head)<br>Kgs | <b>Pull force (Base)</b><br>Kgs |
|-------------|---------------------|----------------------|--------------------------|---------------------------------|
| MRT582MF    | 175-582             | 0.132                | 3.5                      | 5.0                             |