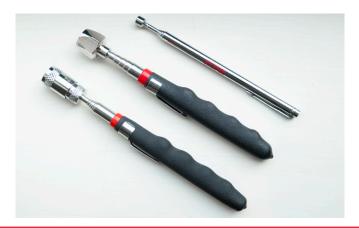

## **Light Duty Telescopic** Magnetic **Retrieval Tool**

- High precision Magnetic Retrieval tool
- Ideal for precise pick-up and retrieval
- Compact size with added pocket clip
- Extends 62cm (24inch)
- Extra wide versions available for large areas

## **Heavy Duty Telescopic** Magnetic **Retrieval Tool**

- Telescopic Magnetic Retrieval tool with over 7kg pick up capacity
- Extends to 77cm (30inch)
- Anti slip rubber handle for use in any working environment

### **Heavy Duty** Telescopic Magnetic **Retrieval Tool** with Torch

- Telescopic Magnetic Retrieval tool with LED
- Extends to 81cm (31inch) with 3kg magnetic hold
- Perfect for retrieving objects in hard to reach places
- Powerful LED Light (batteries Included)