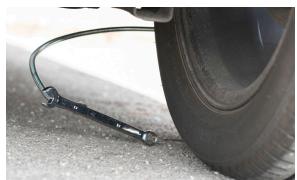

## **Heavy Duty Telescopic** Magnetic **Retrieval Tool**

- Telescopic Magnetic Retrieval tool with over 7kg pick up capacity
- Extends to 77cm (30inch)
- Anti slip rubber handle for use in any working environment

| Part Number | <b>Length</b> | <b>Weight</b> | <b>Pull Force</b> |
|-------------|---------------|---------------|-------------------|
|             | <sub>mm</sub> | Kgs           | Kgs               |
| MRT770      | 180-770       | 0.88          | 7.5               |