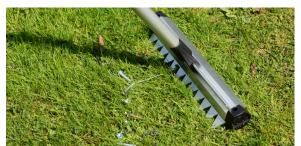

#### Magnetic Rake

- Protects grassed areas, sand, gravel, soil from potentially dangerous ferrous items
- Robust construction
- Telescopic handle
- Quick release mechanism of magnet

| Part Number | Head Width    | Length        | <b>Weight</b> |
|-------------|---------------|---------------|---------------|
|             | <sup>mm</sup> | <sup>mm</sup> | Kgs           |
| MR305       | 305           | 1100          | 0.835         |