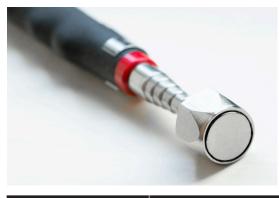

## Magnetic Pick-up Tool

- Long reach pick-up tool
- Large magnetic head
- Ideal for garage, workshop factory, general purpose use
- Telescopic handle
- Holds up to 4kg

| Part Number | Head Diameter | Length<br>mm | <b>Weight</b><br>Kgs | <b>Pull Force</b><br>Kgs |
|-------------|---------------|--------------|----------------------|--------------------------|
| MPT1100     | 88            | 990          | 0.835                | 4.5                      |