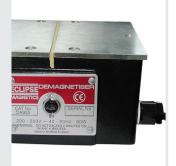

## Table-Top Demagnetiser

- Lightweight unit for the removal of residual magnetism from components after workholding
- CE Approved
- Max Usage: 2 mins in any 4 minute period